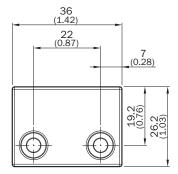

nd accessories → www.sick.com/

# EHE

#### Detailed technical data

## Technical specifications

| Accessory group | Actuators                                    |
|-----------------|----------------------------------------------|
| Description     | Replacement actuator for RE13-Sxx, RE13-Sxxx |
| Weight          | 17 g                                         |

#### Classifications

| ECI@ss 5.0     | 27279290 |
|----------------|----------|
| ECI@ss 5.1.4   | 27279290 |
| ECI@ss 6.0     | 27279222 |
| ECI@ss 6.2     | 27279222 |
| ECI@ss 7.0     | 27279222 |
| ECI@ss 8.0     | 27279222 |
| ECI@ss 8.1     | 27279222 |
| ECI@ss 9.0     | 27270612 |
| ETIM 5.0       | EC002594 |
| ETIM 6.0       | EC002594 |
| UNSPSC 16.0901 | 31251501 |

## Dimensional drawing (Dimensions in mm (inch))





# SICK AT A GLANCE

SICK is one of the leading manufacturers of intelligent sensors and sensor solutions for industrial applications. A unique range of products and services creates the perfect basis for controlling processes securely and efficiently, protecting individuals from accidents and preventing damage to the environment.

We have extensive experience in a wide range of industries and understand their processes and requirements. With intelligent sensors, we can deliver exactly what our customers need. In application centers in Europe, Asia and North America, system solutions are tested and optimized in accordance with customer specifications. All this makes us a reliable supplier and development partner.

Comprehensive services complete our offering: SICK LifeTime Services prov