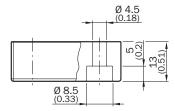

accessories → www.sick.com/

# EHE

#### Detailed technical data

## Technical specifications

| Accessory group | Actuators                                    |
|-----------------|----------------------------------------------|
| Description     | Replacement actuator for RE13-Sxx, RE13-Sxxx |
| Weight          | 17 g                                         |

#### Classifications

| ECI@ss 5.0     | 27279290 |
|----------------|----------|
| ECI@ss 5.1.4   | 27279290 |
| ECI@ss 6.0     | 27279222 |
| ECI@ss 6.2     | 27279222 |
| ECI@ss 7.0     | 27279222 |
| ECI@ss 8.0     | 27279222 |
| ECI@ss 8.1     | 27279222 |
| ECI@ss 9.0     | 27270612 |
| ETIM 5.0       | EC002594 |
| ETIM 6.0       | EC002594 |
| UNSPSC 16.0901 | 31251501 |

## Dimensional drawing (Dimensions in mm (inch))





# SICK AT A GLANCE

SICK is one of the leading manufacturers of intelligent sensors and sensor solutions for industrial applications. A unique range of products and services creates the perfect basis for controlling processes securely and efficiently, protecting individuals from accidents and preventing damage to the environment.

We have extensive experience in a wide range of industries and understand their processes and requirements. With intelligent sensors, we can deliver exactly what our customers need. In application centers in Europe, Asia and North America, system solutions are tested and optimized in accordance with customer specifications. All this makes us a reliable supplier and development partner.

Comprehensive services complete our offering: SICK LifeTime Services provid